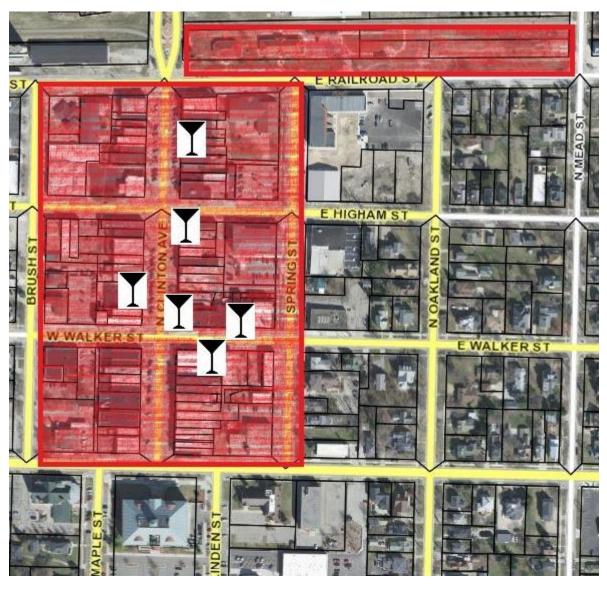

#### 5. Old Business

stickers.

A. Social District Discussion 11:53 am(10 minutes)

Costs: License \$250 per establishment, inspection \$70 per, signs and

### 5. Old Business:

A. Social District: The committee has held one meeting and scheduled a second for October. The work completed to date is in your packet.

### Executive Committee Meeting Minutes October 17,2023

Members attending: Jason Butler, Tracy Kossaras, Bruce Delong, Corinne Trimbach and Chad Gamble

Others: Heather Hanover

- 1. Façade Grants: The new façade grant season has started. The form is out there and the deadline is January 15<sup>th</sup>. The grant for Keith Konoval's renovation for this year is in Keith's hands and he is excited to get going. He still needs to sign it and return it. We awarded a grant to Jet Speed and they are quickly approaching their end date on the contract and have not started the renovation. Should we extend the deadline or move that money to another project. We would like to see it completed; Heather will talk with Jim from Jet Speed to see what the situation is.
- 2. The Social District Meeting Management Plan developed by the Social District Committee was presented. It will be included in the packet for the whole board to review. There was discussion on all the fees involved. There is a \$250 license fee and a onetime \$70 inspection fee per establishment that participates. There is also the cost of the stickers for the cups and the signage that is needed to define the social district boundaries. We will ask the board what cost they will cover. Bruce will look into the cost for a signage.
- 3. Other items for the agenda: Heather has been talking to new downtown business owner Moncia Ladiski and she would like to have a Holiday Mixer. Heather is talking to the brewery to find a slow night in early December that could accommodate the mixer. Jason said he would be happy to sponsor the event. Chad mentioned that the city has decided on a new logo and the parking signs downtown should be going up by Thanksgiving. There was also discussion about leveling pavers in the downtown. Dave Ritter was contacted and he said he did give the city a price per bump out. He will also provide a square footage price.